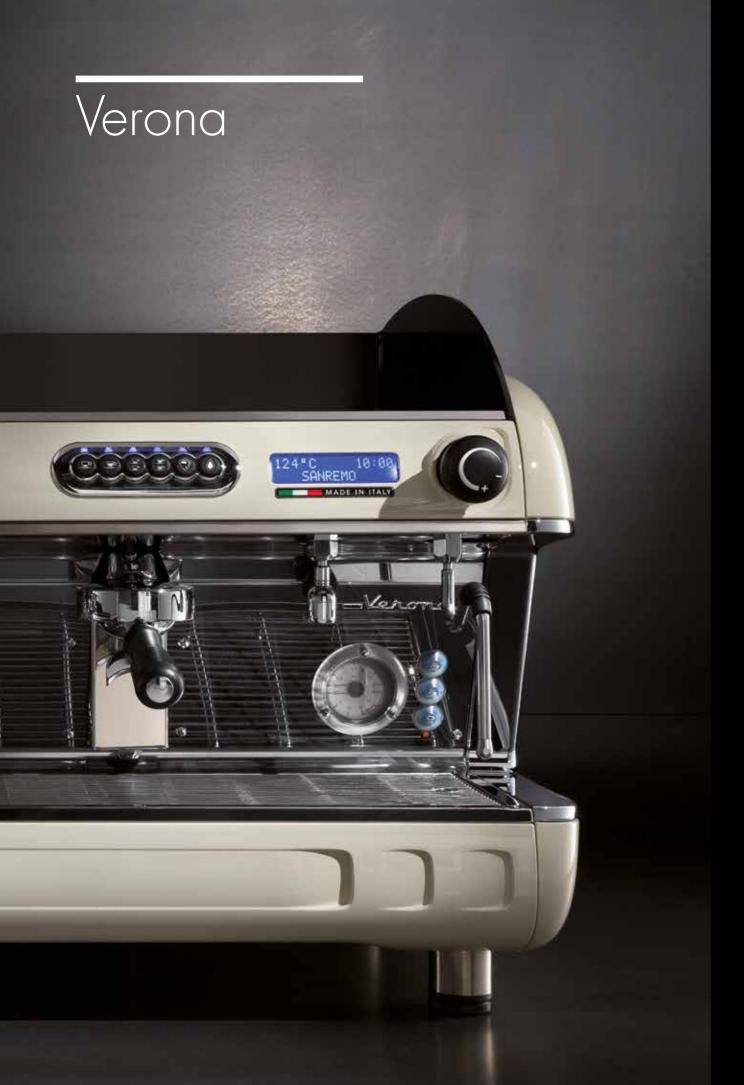

## Versions

41.34 inches / 1050 mm

32.28 inches / 820 mm

2 group SED/SAP 2 steam taps 1 water tap one-cup portafilters 2 two-cup portafilters

3 group SED/SAP 2 steam taps 1 water tap one-cup portafilters 3 two-cup portafilters

4 group SED/SAP 2 steam taps 1 water tap 1 one-cup portafilters 4 two-cup portafilters

25.67 inches 652 mm 5.51 inches 140 mm **TALL VERSION** 

5.8 - 6.05

5.02/19

5.6

0.15

187 / 85

2 group 3 group 4 group 220-240 1N / 380-415 3N