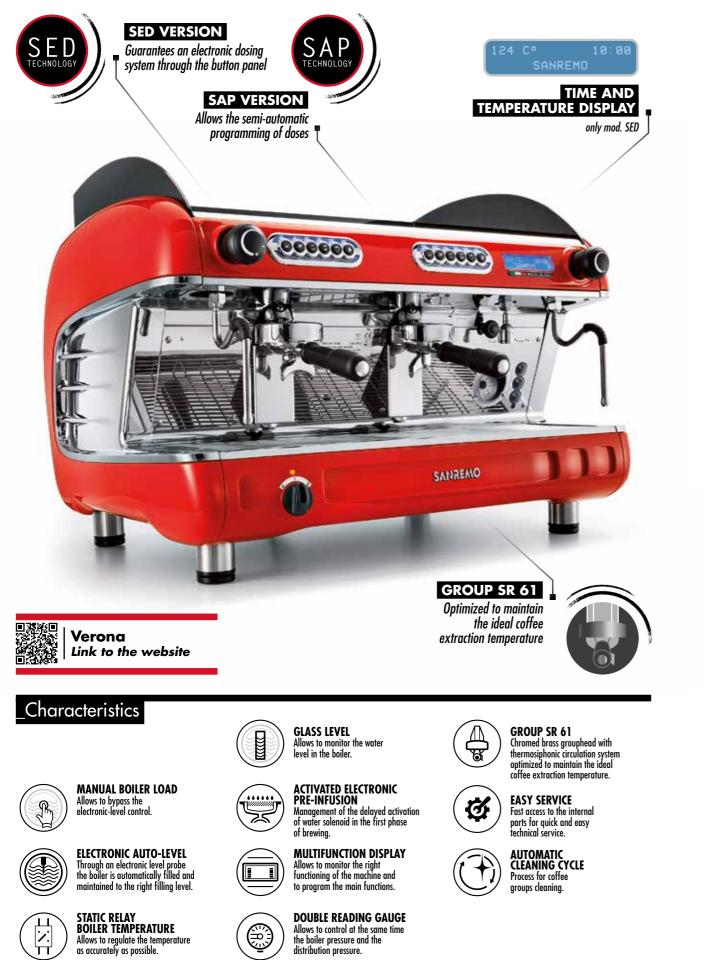

| Optional |  |
|----------|--|
|          |  |

AUTOSTEAM Steam wand characterized by an electronic system that allows to mount and/or heat milk at the set temperature.

**COMPETITION FILTERS** Exclusive Sanremo design, with shape and volume designed to capture the best coffee aromas and fragrances.

MIXED INFUSION HOT WATER FOR TEA AND HERBAL TEAS Immedate mixing of cold / hot water for a better chemical and organoleptic quality.

|   | pump power | kW      | 0.15     |  |
|---|------------|---------|----------|--|
|   | net weight | lb / kg | 150 / 68 |  |
|   |            |         |          |  |
| ) |            |         | *        |  |

5.6

0.15

**CUP WARMER** NAKED PORTAFILTERS Dedicated resistor to keep all the cups at the optimal temperature.

SSS

Technical data

voltage

power imput

steam boiler capacity

steam boiler power

SYSTEM

BLUETOOTH COMMUNICATION

3.15 - 3.35

3.17 / 12

2.95

. . .

All images are subject to illustrative purpose. The manufacturer reserves the right to modify without prior notice the technical characteristics indicated above.