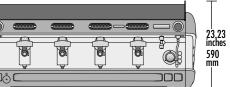

4 group SED/SAP 2 steam taps 1 water tap 1 one-cup portafilters 4 two-cup portafilters

25.67 inches 652 mm 5.51 inches 140 mm **TALL VERSION** 

5.8 - 6.05

5.02/19

5.6

0.15

187 / 85

2 group 3 group 4 group 220-240 1N / 380-415 3N